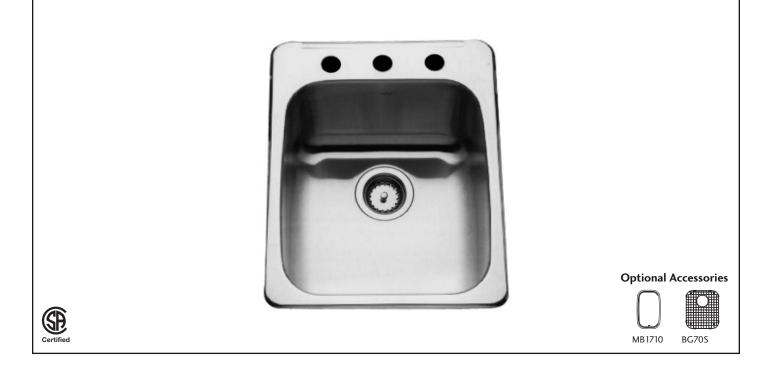

## **QSL2217/8N SPECIFICATION**

Model QSL2217/8N is a single bowl, ledgeback sink manufactured for Franke Consumer Products from 20 gauge stainless steel. Product has a bright mirror finished rim and satin finished bowl. Sink is fully undercoated. Installation kit included. Sink is backed with a limited buyer lifetime warranty.

- O.D. 22" x 17 1/4" x 8" (56 x 44 x 20 cm)
- Recommended for minimum 21" cabinet

Standard drilling: QSL2217/8N/33 hole - 1 1/2" diameter, 4" center-to-center FUN# 101.0062.345Optional drilling: QSL2217/8N/11 hole on center FUN# 101.0062.344