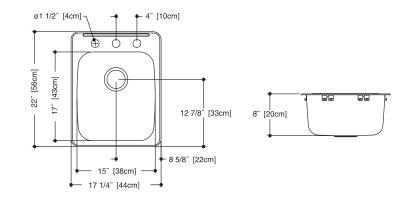

- O.D. 22" x 17 1/4" x 8" (56 x 44 x 20 cm)
- Recommended for minimum 21" cabinet

Standard drilling: QSL2217/8N/33 hole - 1 1/2" diameter, 4" center-to-center FUN# 101.0062.345Optional drilling: QSL2217/8N/11 hole on center FUN# 101.0062.344